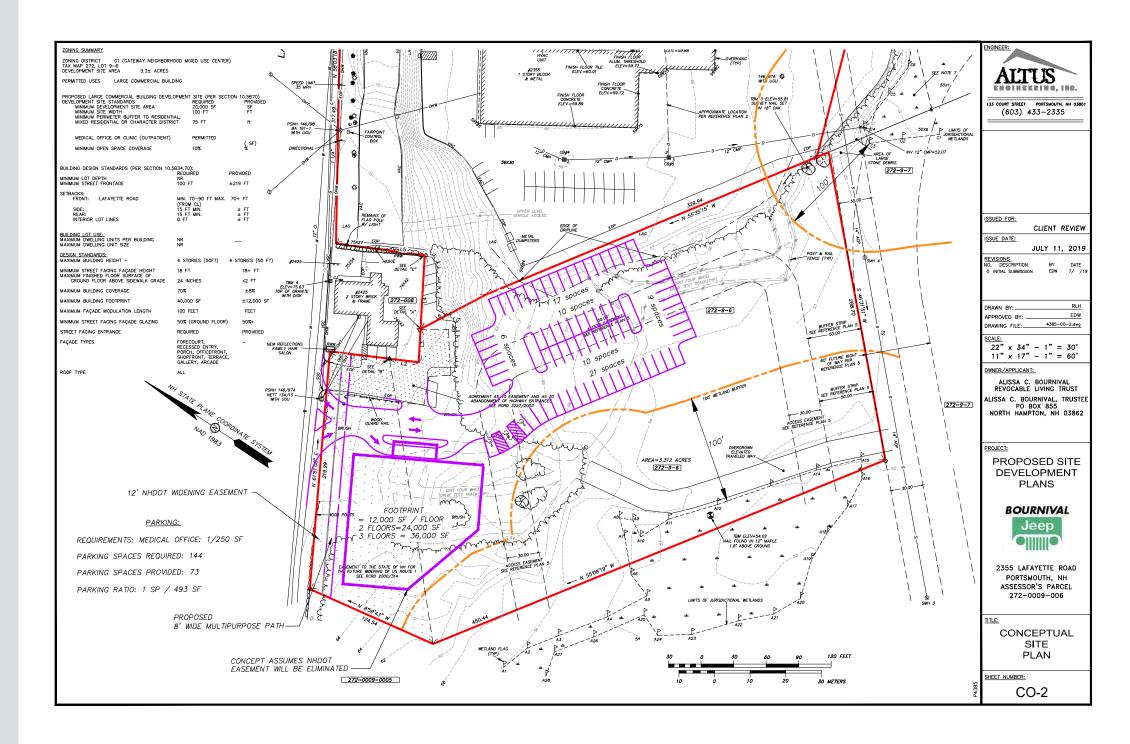

## **Property Specifications**

**Lot:** 3.31± acre site

Adjacent conceptual 36,000 SF building.

**Zoning:** G1 – Gateway Neighborhood Mixed Use

Allows for many uses including medical

office, health club, retail, etc.

## **Proposed Site Development Plans**