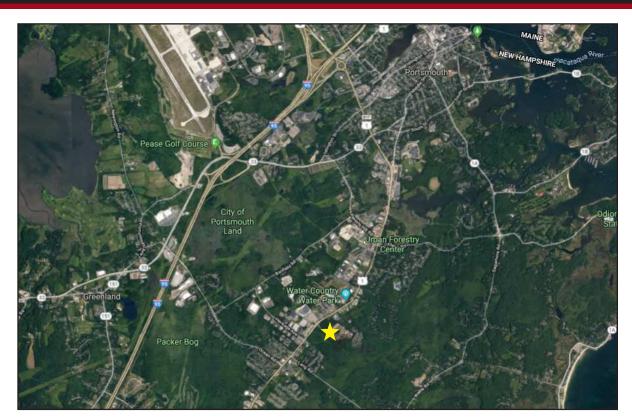

## 3.31± acres for Sale

Ideal for office, medical office or retail use. Located within thee miles of the Portsmouth Traffic Circle, this site is across the street from a Super Walmart and the Waterstone development, McKinnon's, PetCo and Cinemagic. Site is ideal for a number of uses as it's located in the Gateway Neighborhood Mixed Use district. Conceptual done for a 22,000± SF medical office user. All city services, water and sewer, natural gas. Close to shopping, restaurants and hotels.