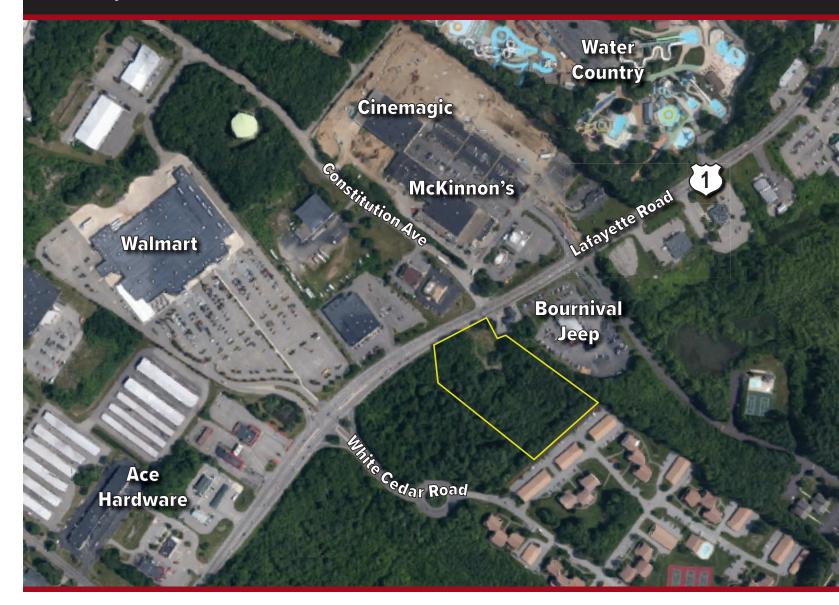

## 3.31± acres for Sale

Ideal for office, medical office or retail use. Located within thee miles of the Portsmouth Traffic Circle, this site is across the street from a Super Walmart and the Waterstone development, McKinnon's, PetCo and Cinemagic. Site is ideal for a number of uses as it's located in the Gateway Neighborhood Mixed Use district. Conceptual done for a 22,000± SF medical office user. All city services, water and sewer, natural gas. Close to shopping, restaurants and hotels.