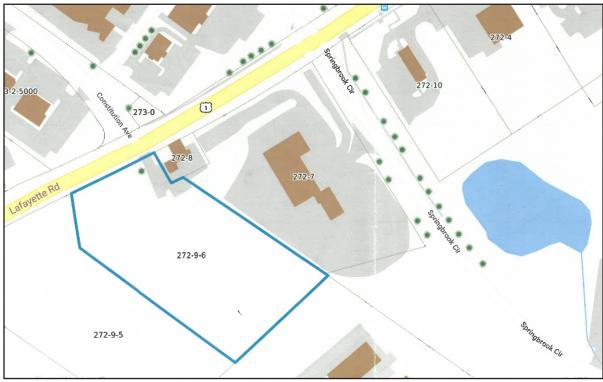

Frontage: 220'

**Utilities:** Public Water and Sewer

**Real Estate Taxes:** \$6,961.68

**Portsmouth Tax Map:** Map 272, Lot 9-6

**Asking Sales Price:** \$1,200,000