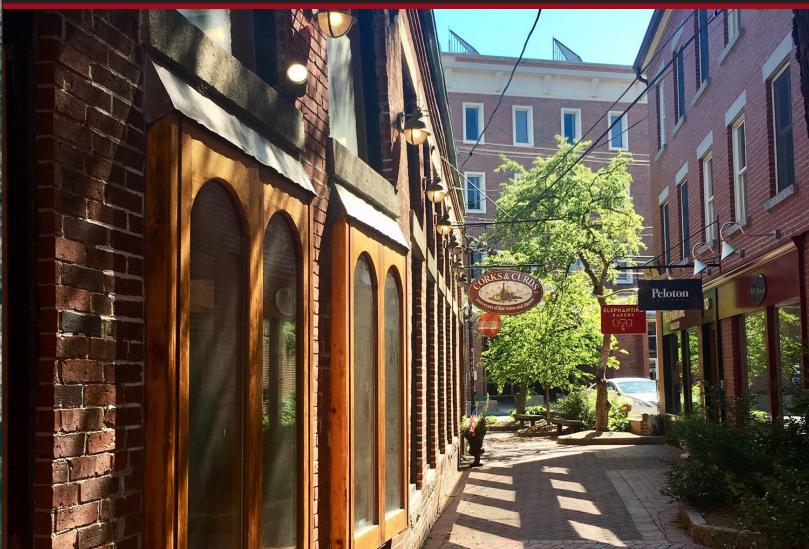

### 2,636± SF Available for Lease

Unique space available in the heart of downtown Portsmouth, NH in bustling Commercial Alley. This 2,636± SF space can be utilized for many uses. The entire space has been completely renovated down to the studs with new HVAC. Features two floors with an expansive staircase, exposed brick and wood beams, multiple skylights and lots of windows providing natural light. Landlord will finish space or provide an allowance for your choice of flooring, lighting and finishes. Join the Elephantine Bakery and Cava Restaurant in this fantastic space.