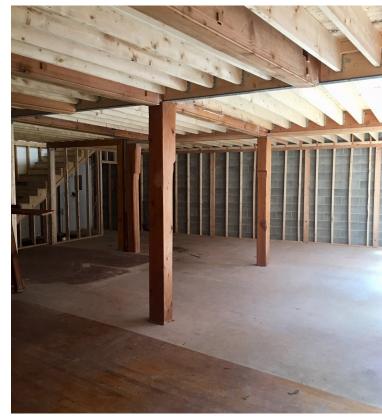

### 2,636± SF Available for Lease

Unique space available in the heart of downtown Portsmouth, NH in bustling Commercial Alley. This 2,636± SF space can be utilized for many uses. The entire space has been completely renovated down to the studs with new HVAC. Features two floors with an expansive staircase, exposed brick and wood beams, multiple skylights and lots of windows providing natural light. Landlord will finish space or provide an allowance for your choice of flooring, lighting and finishes. Join the Elephantine Bakery and Cava Restaurant in this fantastic space.

#### **Property Specifications**

**BUILDING SIZE:** 2,636± RSF Total

1,318 RSF on 1st floor, 1,318 RSF on 2nd floor

Plus a full height dry basement

**AVAILABLE SPACE:** 2,636± RSF

**YEAR BUILT:** 1800 – fully renovated in 2020