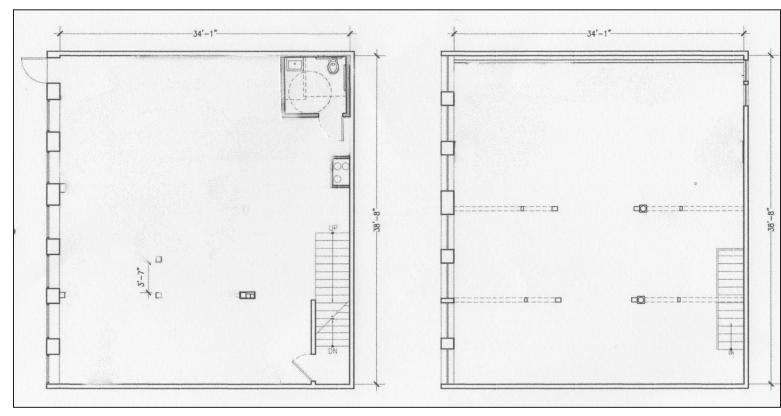

## 9 Commercial Alley | Downtown Portsmouth | New Hampshire

#### **Property Specifications**

**BUILDING SIZE:** 2,636± RSF Total

1,318 RSF on 1st floor, 1,318 RSF on 2nd floor

Plus a full height dry basement

**AVAILABLE SPACE:** 2,636± RSF

**YEAR BUILT:** 1800 – fully renovated in 2020

**LAND AREA:** .04± acres

**ZONING:** CD4

**HVAC:** 100,000 BTU, high efficiency, gas furnace with cooling

**UTILITIES:** Public water and sewer, Gas

**SIGNAGE:** Signage is available on building and at the existing

hanging brackets. Placards at entrance to Commercial Alley.

**AVAILABILITY:** Immediate

INTRODUCTORY LEASE RATE: \$22.00 RSF, NNN

TRIPLE NET EXPENSES (EST. 2020): \$3.52 RSF

**UTILITIES:** Tenant pays its utilities, estimated at \$175/month





First Floor

**Second Floor** 



First Floor Plan Second Floor Plan