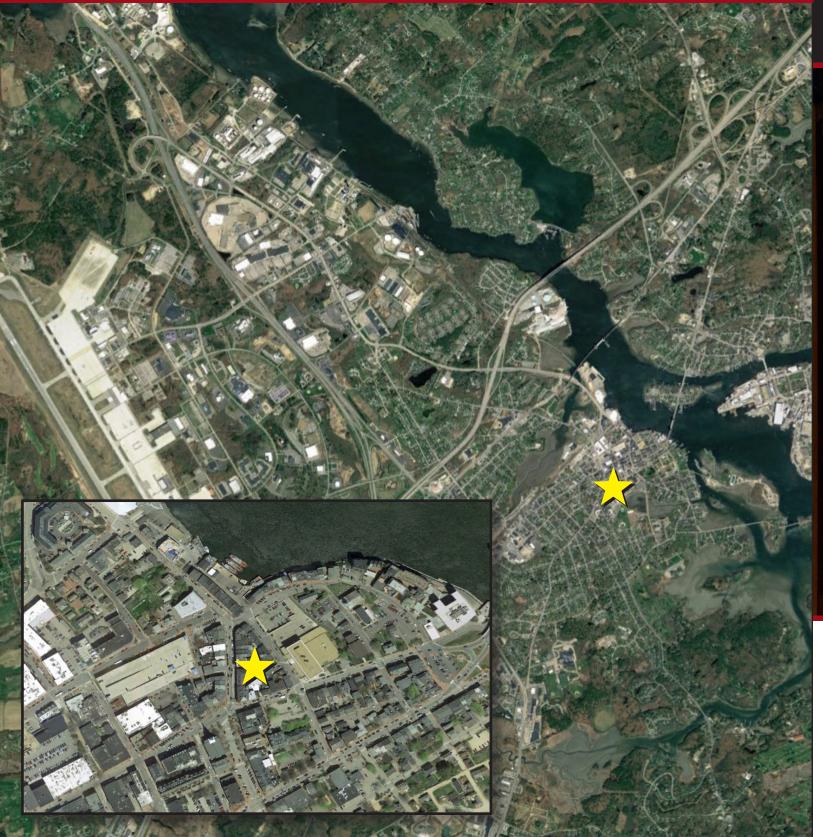

### 9 Commercial Alley | Downtown Portsmouth | New Hampshire

# DOWNTOWN RETAIL | OFFICE | RESTAURANT SPACE

9 Commercial Alley | Downtown Portsmouth | New Hampshire

## 9 Commercial Alley | Downtown Portsmouth | New Hampshire