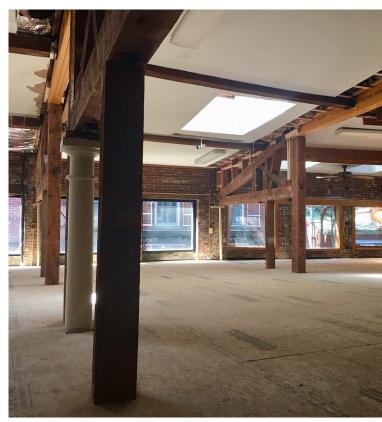

### 2,636± SF Available for Lease

Unique space available in the heart of downtown Portsmouth, NH in bustling Commercial Alley. This 2,636± SF space can be utilized for many uses. The entire space has been completely renovated down to the studs with new HVAC. Features two floors with an expansive staircase, exposed brick and wood beams, multiple skylights and lots of windows providing natural light. Landlord will finish space or provide an allowance for your choice of flooring, lighting and finishes. Join the Elephantine Bakery and Cava Restaurant in this fantastic space.

#### **Property Specifications**

**BUILDING SIZE:** 2,636± RSF Total

1,318 RSF on 1st floor, 1,318 RSF on 2nd floor

Plus a full height dry basement

**AVAILABLE SPACE:** 2,636± RSF

**YEAR BUILT:** 1800 – fully renovated in 2020