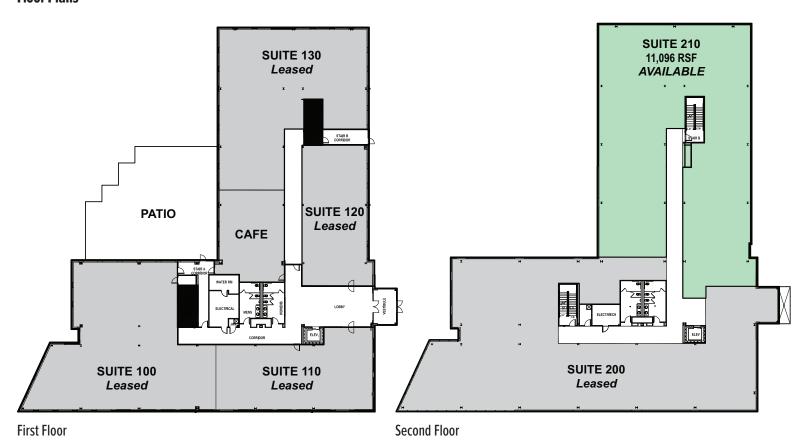

# 68,189 SF Office Building Only 1 Space Remaining - Up to 11,096 SF

Unique opportunity to customize your space in this exciting contemporary designed building at the corner of Portsmouth Boulevard and Commerce Way. Remaining space is located on the second floor with excellent window lines and efficient programming. Building features a large outdoor patio with lots of outdoor seating with direct access to an on-site coffee/food provider. Easy access from I-95, the Spaulding Turnpike at the gateway to downtown Portsmouth. Many area amenities include hotels, restaurants, fitness, and shopping.

## **Property Specifications**

**BUILDING SIZE:** 68,189 rentable square feet on three floors

**AVAILABLE SPACE:** Suite 210 - up to 11,096± RSF

Space may be subdivided to 3,000± RSF

YEAR BUILT: 2019

**LAND AREA:** 8.82± acres

#### **Floor Plans**