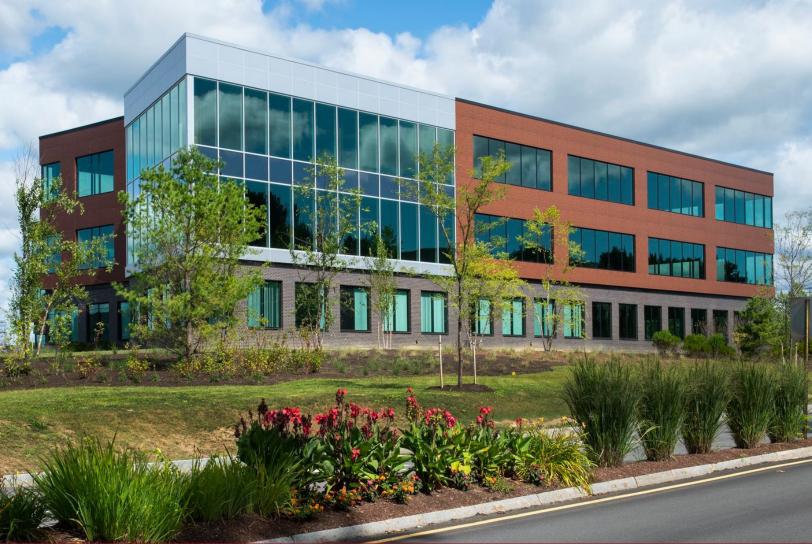

# 68,189 SF Office Building Only 1 Space Remaining - Up to 11,096 SF

Unique opportunity to customize your space in this exciting contemporary designed building at the corner of Portsmouth Boulevard and Commerce Way. Remaining space is located on the second floor with excellent window lines and efficient programming. Building features a large outdoor patio with lots of outdoor seating with direct access to an on-site coffee/food provider. Easy access from I-95, the Spaulding Turnpike at the gateway to downtown Portsmouth. Many area amenities include hotels, restaurants, fitness, and shopping.