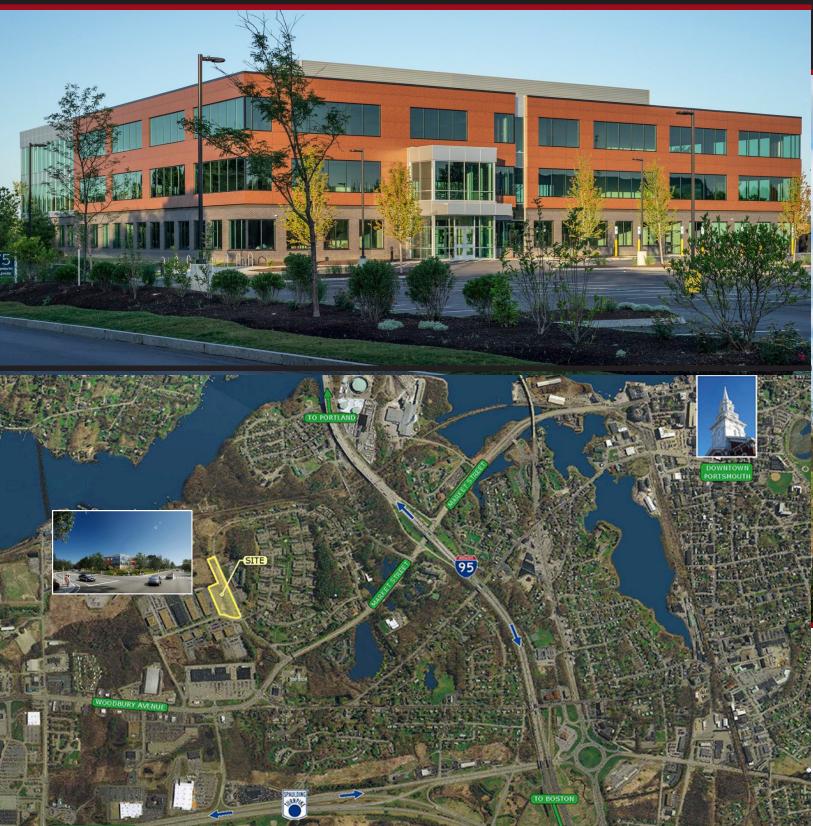

# **NEW CONSTRUCTION**

75 Portsmouth Boulevard | Portsmouth | New Hampshire

# 68,189 SF Office Building Only 1 Space Remaining - Up to 11,096 SF

Unique opportunity to customize your space in this exciting contemporary designed building at the corner of Portsmouth Boulevard and Commerce Way. Remaining space is located on the second floor with excellent window lines and efficient programming. Building features a large outdoor patio with lots of outdoor seating with direct access to an on-site coffee/food provider. Easy access from I-95, the Spaulding Turnpike at the gateway to downtown Portsmouth. Many area amenities include hotels, restaurants, fitness, and shopping.