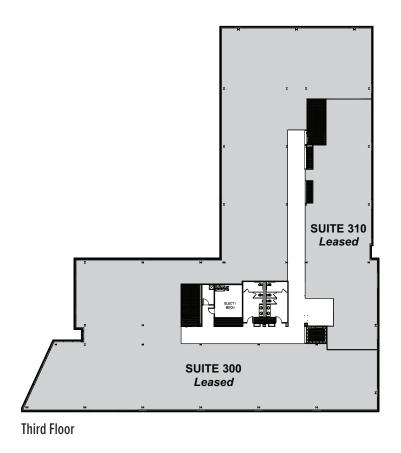

Margaret O'Brien at 603.427.0700.



## 75 Portsmouth Boulevard | Portsmouth | New Hampshire

## **Property Specifications**

**BUILDING SIZE:** 68,189 rentable square feet on three floors

**AVAILABLE SPACE:** Suite 210 - up to 11,096± RSF

Space may be subdivided to 3,000± RSF

YEAR BUILT: 2019

**LAND AREA:** 8.82± acres

**ZONING:** Office, Research

**HVAC:** Gas - Rooftop Units

**UTILITIES:** Public water and sewer & natural gas

**SIGNAGE:** Signage is available at the entrance

pylon as well as interior directories

**PARKING:** Ample free on-site, approx. 264

MANAGED BY: The Kane Company

**AVAILABILITY:** Immediate

**ASKING LEASE RATE:** \$21.50 RSF, NNN

**OPERATING EXPENSES (EST. 2020):** \$4.75 PSF

**REAL ESTATE TAXES (EST. 2020):** \$1.42 RSF





#### **Floor Plans**