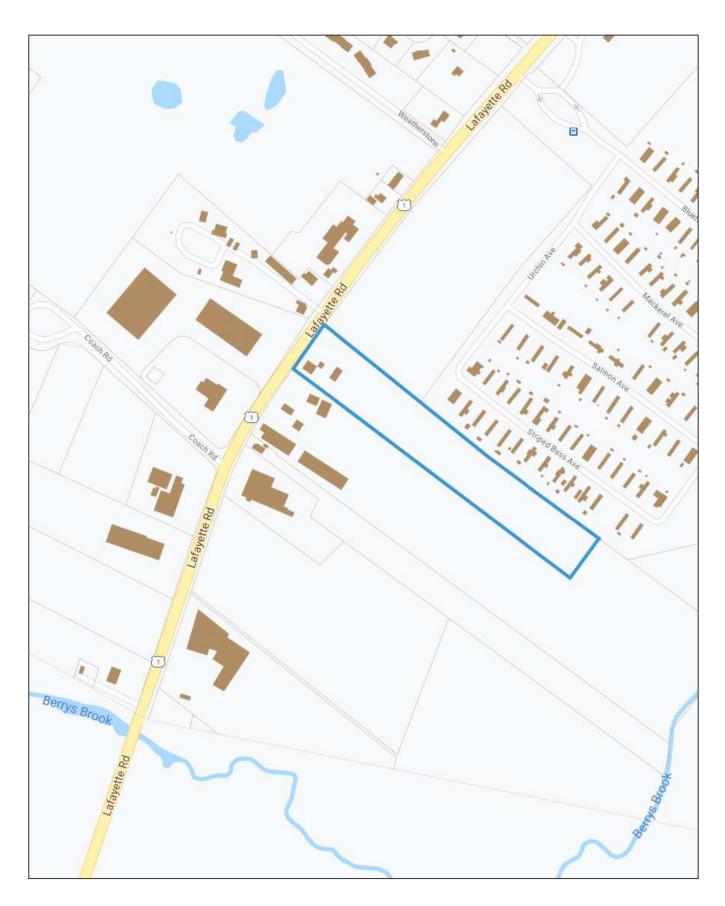

| Retail Building — baseboard, window<br>unit A/C       |  |
| Utilities:           | Public water and sewer                                |  |
| Road Frontage:       | 165' on Lafayette Road                                |  |
| Parking:             | Parking in front of retail building.                  |  |
| Traffic Counts:      | 18,484± VPD per NHDOT 2019                            |  |
| Availability:        | Immediate                                             |  |
| Asking Lease Rate:   | \$2,250 per month, NNN                                |  |
| Triple Net Expenses: | Tenant pays for its own utilities.                    |  |
|                      | Insurance:<br>Real Estate Ta:<br><u>Landscaping/S</u> |  |



<image>

Garage Bays

\$656.84 / mo

### Tax Map