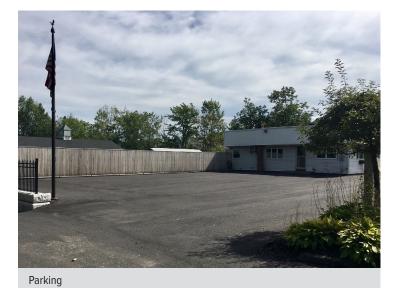

### **Property Specifications**

| Retail/Office:       | First Floor<br>Lower Level<br>Total                   |  |
|----------------------|-------------------------------------------------------|--|
| Land Area:           | 4.974 Acres                                           |  |
| Year Built:          | 1930, 1990                                            |  |
| Zoning:              | GI - Gateway Corridor                                 |  |
| HVAC:                | Retail Building — baseboard, window<br>unit A/C       |  |
| Utilities:           | Public water and sewer                                |  |
| Road Frontage:       | 165' on Lafayette Road                                |  |
| Parking:             | Parking in front of retail building.                  |  |
| Traffic Counts:      | 18,484± VPD per NHDOT 2019                            |  |
| Availability:        | Immediate                                             |  |
| Asking Lease Rate:   | \$2,250 per month, NNN                                |  |
| Triple Net Expenses: | Tenant pays for its own utilities.                    |  |
|                      | Insurance:<br>Real Estate Ta:<br><u>Landscaping/S</u> |  |