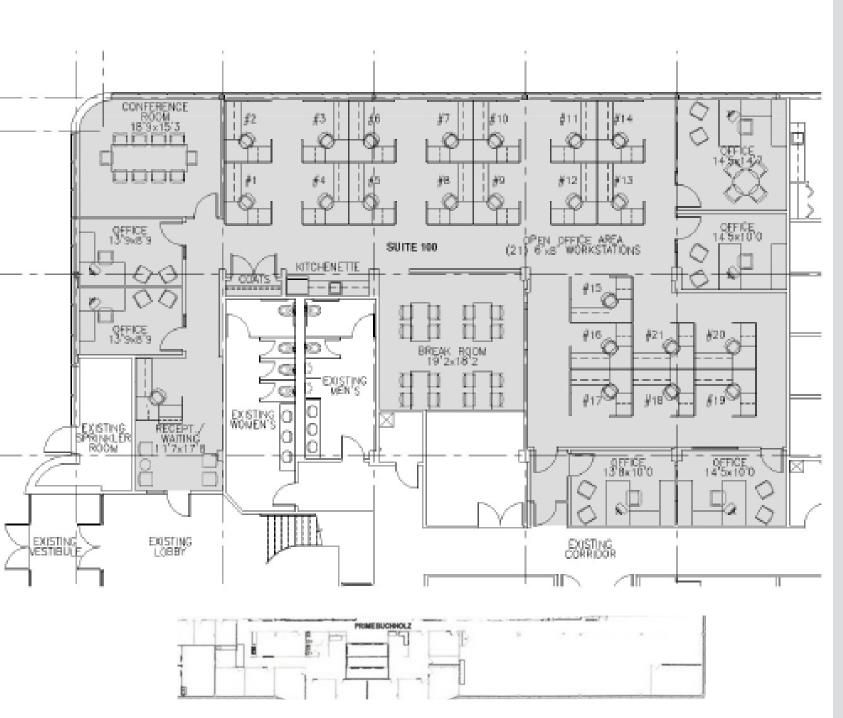

**Amenities:** This corner office suite is located directly off

the lobby and features 6 offices, a 10-person conference room, 21 workstations, a 16-person breakroom, and a large reception area. Great window line with plenty of free on-site parking.