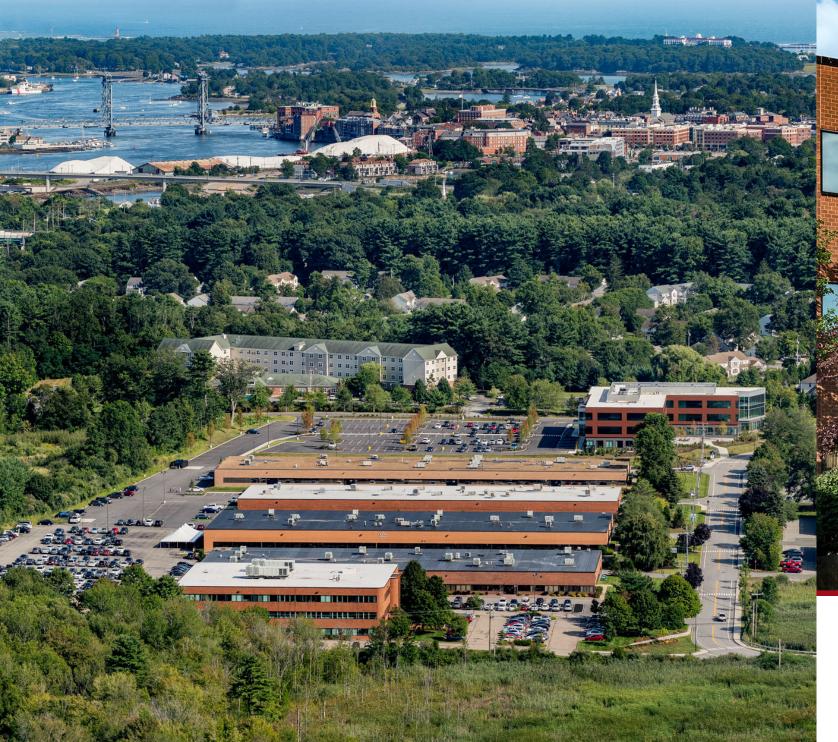

## 4,930 ±RSF Available for Lease

Beautiful corner office suite located on the first floor directly off the lobby at the main office. Close to many amenities, restaurants, and hotels, it also features ample free on-site parking and is in close proximity to I-95 and downtown Portsmouth.

## **Property Specifications**

**Total Building Size:** 49,480 ±SF

**Available Space:** Suite 100: 4,930 ±RSF

Floors: Three

Land: 5.62 Acres

**Year Built:** 1997

**Water/Sewer:** Municipal water and sewer

**Zoning:** Office Research