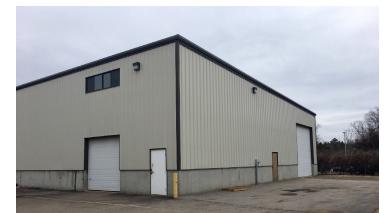

### 9,000± SF Available for Lease

Great opportunity for retail or industrial/flex user to own or lease this multi-functional space on busy Route 1 in North Hampton, NH. This property is comprised of three separate buildings, a 2,950 SF retail building, a 9,000 SF retail/flex building and a free-standing 11,100 SF warehouse building. The warehouse space and the 2,950 SF retail building have been leased. The entire property is available for sale.

Warehouse

Retail and Parking

Retail space