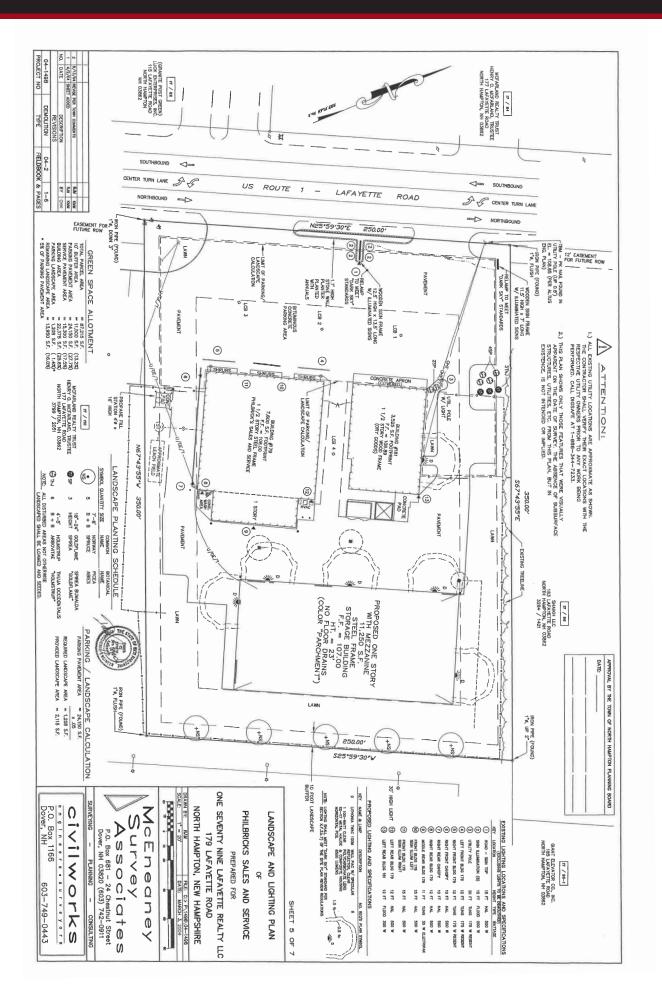

### 9,000± SF Available for Lease

Great opportunity for retail or industrial/flex user to own or lease this multi-functional space on busy Route 1 in North Hampton, NH. This property is comprised of three separate buildings, a 2,950 SF retail building, a 9,000 SF retail/flex building and a free-standing 11,100 SF warehouse building. The warehouse space and the 2,950 SF retail building have been leased. The entire property is available for sale.

#### **Property Specifications**

**Building Size:** Retail 9,000± RSF

2,950± RSF (Leased)

Warehouse  $\underline{11,100 \pm RSF}$  (Leased)

Total 23,050± RSF

**Land Area:** 2.0 Acres

**Year Built:** 1986 and 2004

**Zoning:** IB/R - Industrial Business

Permitted uses include retail, eating

and drinking facilities, office

**HVAC:** Gas, hot air

**Sprinkler System:** Yes

**Utilities:** Public water and septic, Gas

**Loading:** Retail: Two (2) drive-in dock doors

One (1) oversized drive-in door

Warehouse: Two (2) drive-in doors

One (1) loading dock

**Road Frontage:** 250' on Lafayette Road w/2 curb cuts

**Parking:** Ample on-site

**Traffic Counts:** In excess of 20,000 per day

#### Site Plan