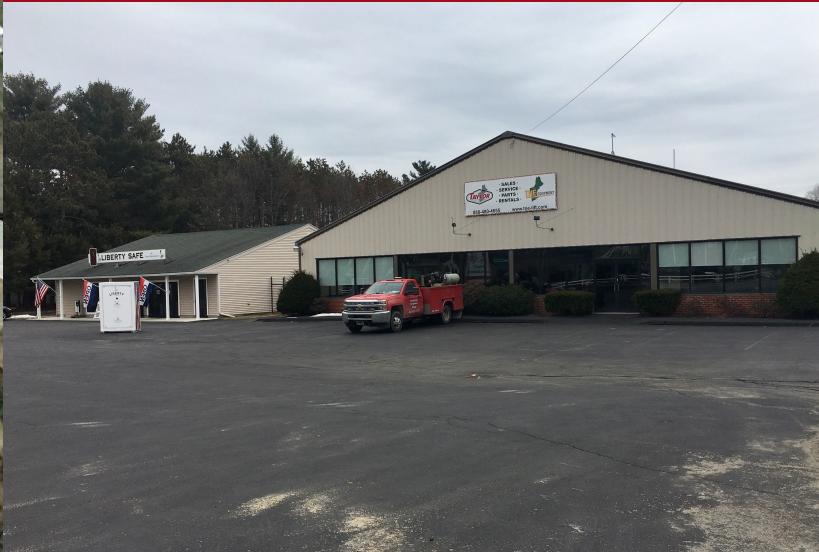

### 9,000± SF Available for Lease

Great opportunity for retail or industrial/flex user to own or lease this multi-functional space on busy Route 1 in North Hampton, NH. This property is comprised of three separate buildings, a 2,950 SF retail building, a 9,000 SF retail/flex building and a free-standing 11,100 SF warehouse building. The warehouse space and the 2,950 SF retail building have been leased. The entire property is available for sale.

Warehouse

Retail and Parking

Retail space