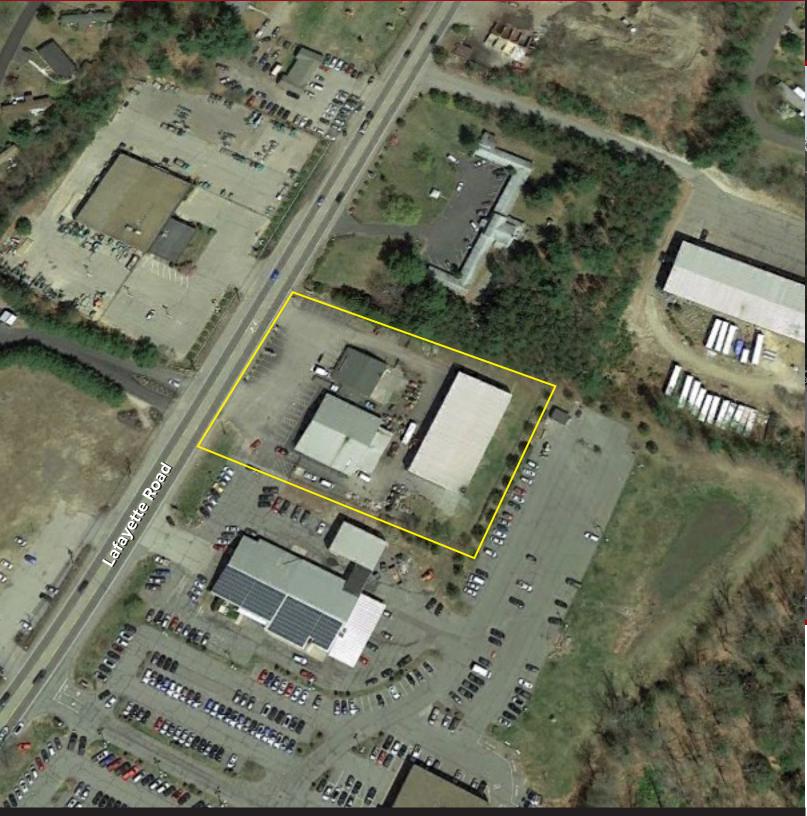

### 9,000± SF Available for Lease

Great opportunity for retail or industrial/flex user to own or lease this multi-functional space on busy Route 1 in North Hampton, NH. This property is comprised of three separate buildings, a 2,950 SF retail building, a 9,000 SF retail/flex building and a free-standing 11,100 SF warehouse building. The warehouse space and the 2,950 SF retail building have been leased. The entire property is available for sale.

#### **Property Specifications**

**Building Size:** Retail 9,000± RSF

2,950± RSF (Leased)

Warehouse  $\underline{11,100 \pm RSF}$  (Leased)

Total 23,050± RSF

**Land Area:** 2.0 Acres

**Year Built:** 1986 and 2004

#### Site Plan